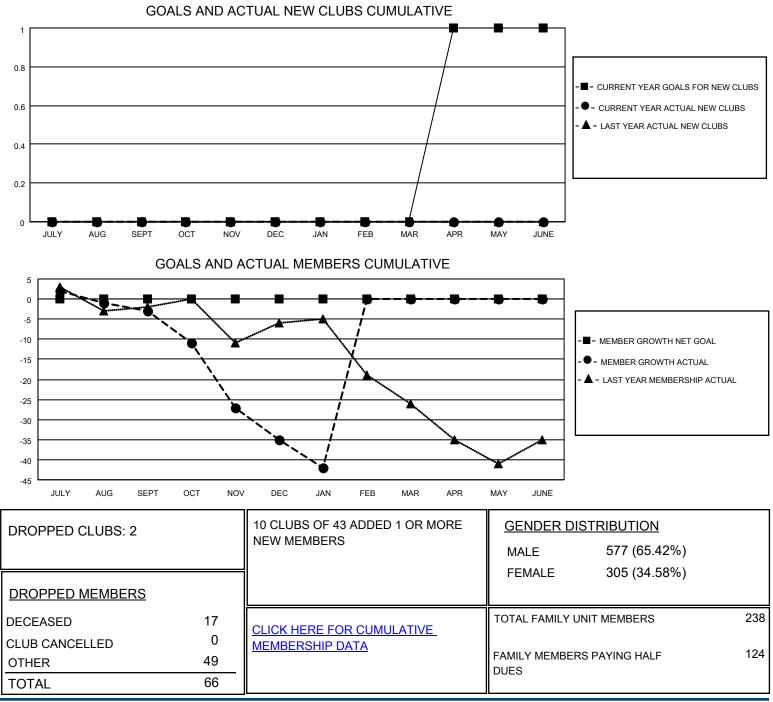

## LOCATION COLORADO

**District 6 NE** 

Results as of: 1/31/2021

| Clubs                 |               |           |               | Members               |                        |                         |                                                    |
|-----------------------|---------------|-----------|---------------|-----------------------|------------------------|-------------------------|----------------------------------------------------|
| RESULTS FOR 2020-2021 |               |           |               | RESULTS FOR 2020-2021 |                        |                         |                                                    |
| QUARTER               | NEW CLUB GOAL | NEW CLUBS | DROPPED CLUBS | QUARTER               | BER GROWTH NET<br>GOAL | MEMBER GROWTH<br>ACTUAL | DROPPED<br>MEMBERS ACTUAL<br>(including transfers) |
| JULY/AUG/SEPT         | 0             | 0         | 2             | JULY/AUG/SEPT         | 0                      | 20                      | 18                                                 |
| OCT/NOV/DEC           | 0             | 0         | 0             | OCT/NOV/DEC           | 0                      | 7                       | 37                                                 |
| JAN/FEB/MAR           | 0             | 0         | 0             | JAN/FEB/MAR           | 0                      | 6                       | 11                                                 |
| APR/MAY/JUNE          | 1             | 0         | 0             | APR/MAY/JUNE          | 0                      | 0                       | 0                                                  |